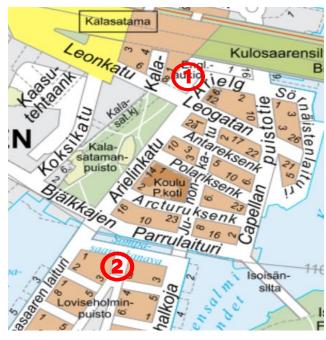

The collection points are located on the map:

#### 1. Collection point Englantilaisaukio

is located in between REDI, Leonkatu and Arielinkatu

#### 2. Collection point Sompasaari

is located at Loviseholminkuja.